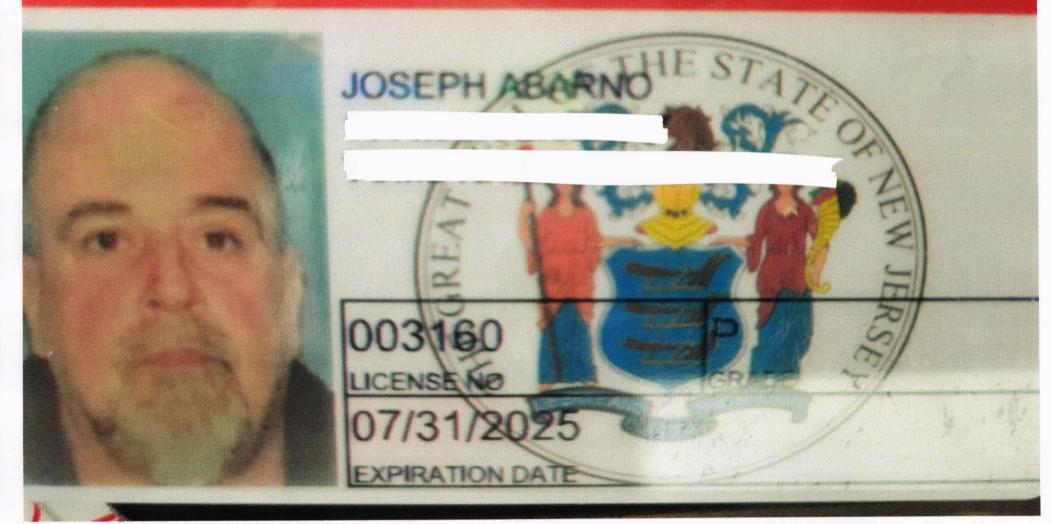

Additionally, the following members of my staff will be working the display:

- 1. Joseph Abarno. Attached is a current copy of his New Jersey Blaster Permit.
- 2. My crew will arrive about an hour and a half prior to the shoot time and transport the devices via hand cart up the elevator in City Hall and set up 2 or 3 boards similar in design to the one we used for the demo in 2023. The display will last approximately 20-30 seconds. The display will be fired electronically similar to the demonstration.
- 3. I anticipate that the crew will depart the site within 30 minutes after the conclusion of the display.
- 4. We will be coming from our plant located at 775 North Orchard Road, Vineland, New Jersey.
- 5. If you need me to complete a fire permit application, please send it to me and I will complete it and return it to you immediately.