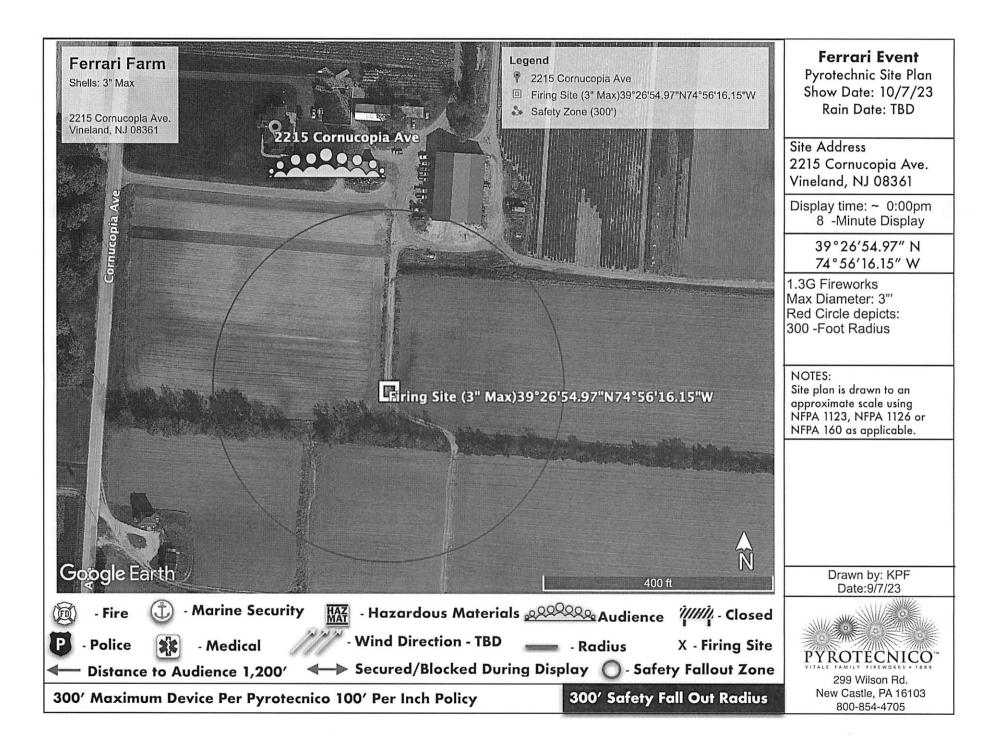

### LOCATION: 2215 Cornucopia Ave Vineland, NJ 08361

- Total number of class B Shells being used are approximately: See attached list Size: 2" up to 3" & Barrages Ground Pieces: None
- 1) All shells are DOT approved. EX Numbers are (Please see attached). Only Materials listed and approved by the Bureau of Explosives will be used.
- 2) Display will be electronically fired.
- 3) Delivery to site will be approximately 2 pm Set up will take approximately 4 hours.
- 4) All displays will comply with all requirements as well as requirements set forth in Chapter 56 of the 2015 International Fire Code – NJ Editions and NFPA 1123 (2014 edition), 1124 (2006 edition) and 1126 (2011 edition) and that the display will be in compliance with the same.
- 5) Personnel currently scheduled to represent fireworks display company are: Lead: Brian Cargil Experience: 10+ years Technician: TBD CELL # 908.755.9717

City or Town and State (Physical Address): 2215 Cornucopia Ave Vineland, NJ 08361

Latitude: \_39\*26'54.97"\_\_\_(North) Longitude: \_74\*56'16.15"\_(West)

List the Closest Public Use Airport Within 5 Nautical Miles of the Display if the Fireworks