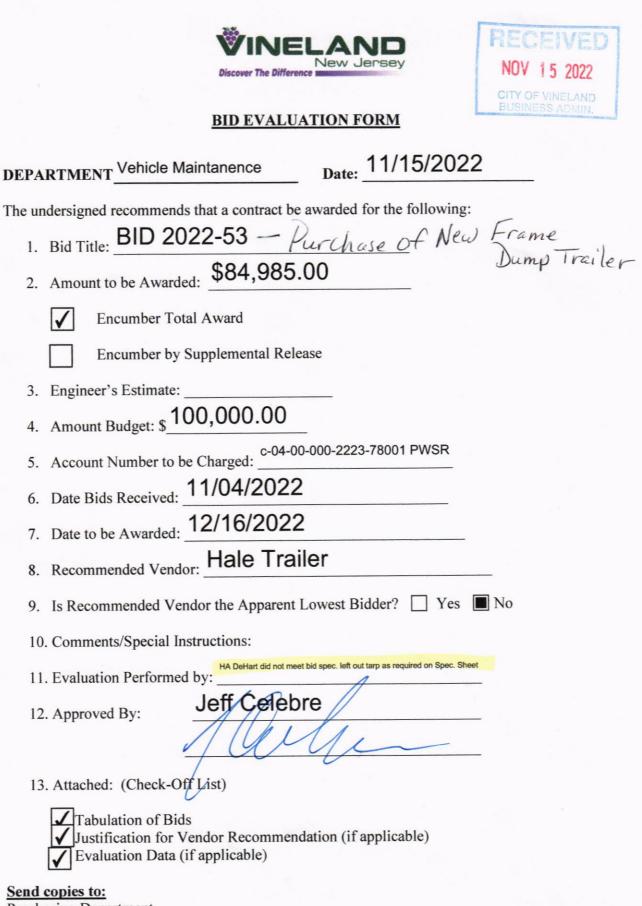

# REPORT TO: THE MAYOR AND COUNCIL

# RE: Proposals Submitted to the Purchasing Board 11/4/22

Dear Mayor and Members of Council:

Submitted to you herewith for your consideration is our evaluation of the proposals submitted to the Purchasing Board on November 4, 2022.

# PURCHASE OF ONE (1) NEW FRAME DUMP TRAILER, COV BID #2022-53

It is the recommendation of the Municipal Department Head, which has the concurrence of the Purchasing Agent and Business Administrator that a contract be awarded to the lowest responsive responsible bidder, Hale Trailer Brake & Wheel, Voorhees, NJ, in the amount of \$84,985.00. H.A. Dehart & Son did not quote on tarp system as required on specifications.