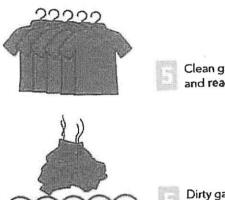

### HOW A TYPICAL UNIFORM PROGRAM WORKS

At the beginning of the program, each full-time employee will be issued 11 pants and 11 shirts (assuming 5-day workweek), including any combination of short and long-sleeve. Then every week, employees will simply turn in their dirty, ready-to-be-laundered garments so they can be picked up by the Service Sales Representative (SSR).

Dirty garments to be picked up by Cintas each week

Extra Garment (you are currently wearing)

This process is crucial, because it allows us to launder, inspect and repair your garments to keep you Ready for the Workdaye.