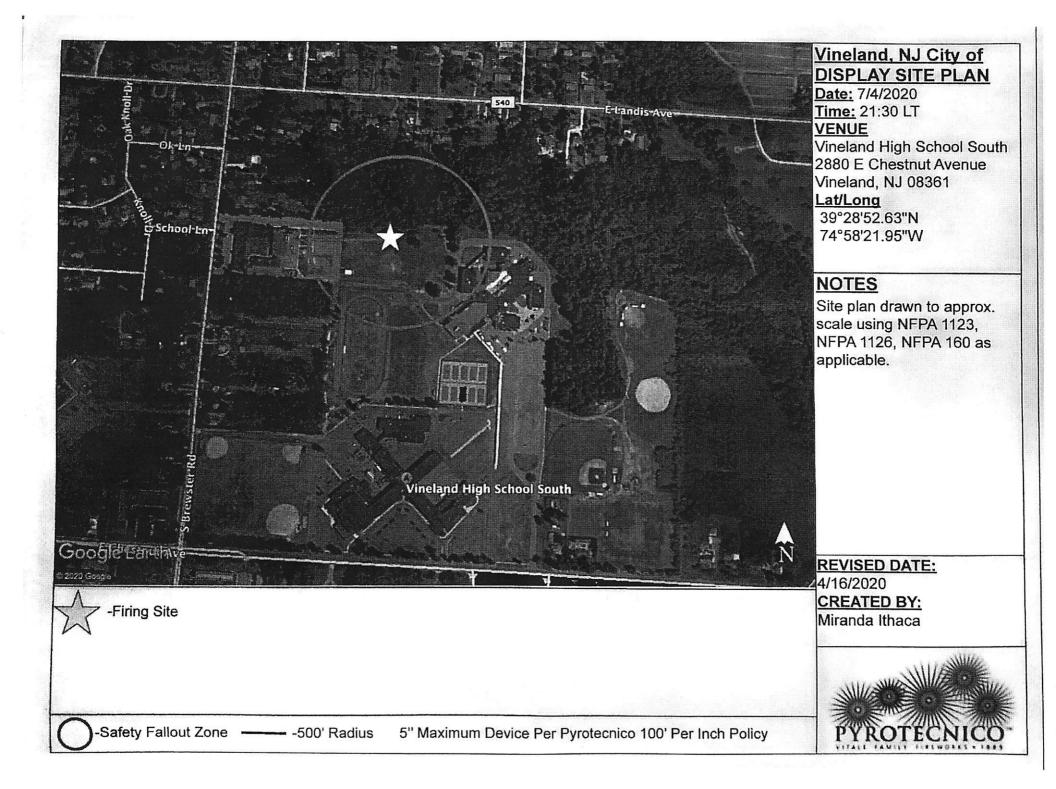

### LOCATION: Vineland High School North – East Chestnut Ave Vineland, NJ

- Total number of class B Shells being used are approximately: SEE ATTACHED Size: 2.5-inch up to 5-inch Aerial Shells Ground Pieces: NONE
- 2) All shells are DOT approved. EX Numbers are (see attached). Only Materials listed and approved by the Bureau of Explosives will be used.
- 3) Display will be manually fired.
- 4) Delivery to site will be approximately 10am Set up will take approximately 8 hours.
- 5) All displays will comply with all requirements as fourth Chapter 56 of the 2015 International Fire Code – NJ Editions and NFPA 1123 (2014 edition), NFPA 1124 (2006 edition) and 1126 (2011 edition) and that the display will be in compliance with the same.
- 6) Personnel currently scheduled to represent fireworks display company are: Lead: Steve Gennaoui Experience: 16 years Technician:

### **FIREWORKS DISPLAY NOTIFICATION**

| company Name: Pyrotecnico Fireworks, Inc.                                                                               |
|-------------------------------------------------------------------------------------------------------------------------|
| Email Address of Person Submitting Request: <u>rflowers@Pyrotecnico.com</u>                                             |
| Cell Phone Number for On-Site Technician: _ 609-634-5617                                                                |
| Event Name: <u>City of Vineland</u>                                                                                     |
| Display Date:                                                                                                           |
| Display Start Time: 9:15 pm                                                                                             |
| Duration of Fireworks Display:                                                                                          |
| Max Height of Fireworks: 500 Seat                                                                                       |
| Address, City and State: 2880 E. Chestrut Ave Vineland, AU                                                              |
| Latitude: 39°28 52.97 (North) Longitude: 74 58 22.20 (West)                                                             |
| List the Closest Public Use Airport Within 5 Nautical Miles of the Display if the Fireworks Will Reach or Exceed 500 Ft |
| •                                                                                                                       |
| Special Notes                                                                                                           |
|                                                                                                                         |
| Please email your request to:                                                                                           |

9-ATO-ESA-OSG-Fireworks@faa.gov

June 12, 2020

City of Vineland

640 East Wood Street

Vineland, NJ 08360

To whom it may concern:

A representative from our company will do a first light inspection at The Vineland High School grounds, Vineland New Jersey the morning of first light on July 5, 2020. We will be responsible for policing the fireworks display and search for and disposing of unfired fireworks.