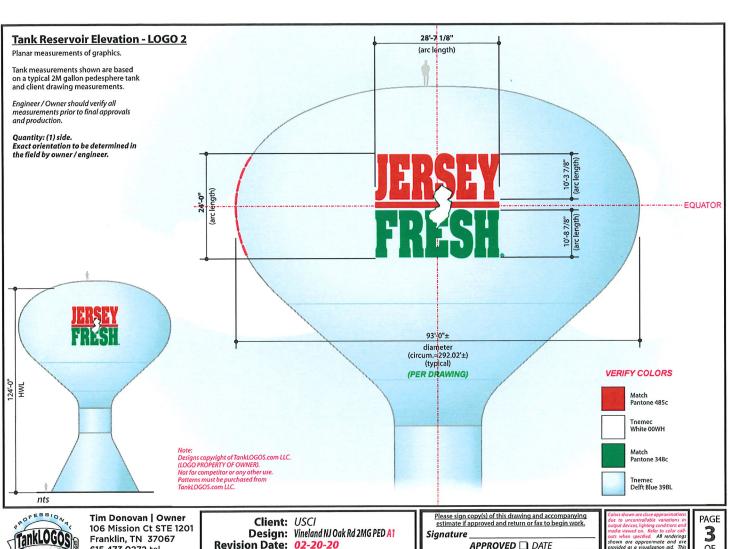

WHEREAS, "Jersey Fresh" is the logo placed upon packaged produce grown and shipped from Vineland and advertises the fact that New Jersey provides fresh produce internationally; and

WHEREAS, the New Jersey Department of Agriculture (NJDOA) recognizes the importance of the Vineland Produce Auction and intends upon providing funding to affix the "Jersey Fresh" logo onto the City's water tank located at the site of the Vineland Produce Auction to provide advertisement for the history of the farming industry in Vineland and the Garden State; and

WHEREAS, the City has obtained a quote to paint the "Jersey Fresh" logo on the Oak and Main Road water tank as depicted in the attached diagram in the amount of \$20,000.00 and the NJDOA has agreed to provide funding for the painting of the "Jersey Fresh" logo thereon so as to provide promotional value of the "Jersey Fresh" logo in a manner that beautifully and dramatically draws specific and desirable attention to the agricultural roots of the City of Vineland and the Garden State.

**WHEREAS,** Utility Service Company has submitted a cost for installation of the "Jersey Fresh" logo on said water tank in the amount of \$20,000.00 as a change order to the original water tank maintenance and asset management agreement executed in accordance with Ordinance 2012-17, as amended; and