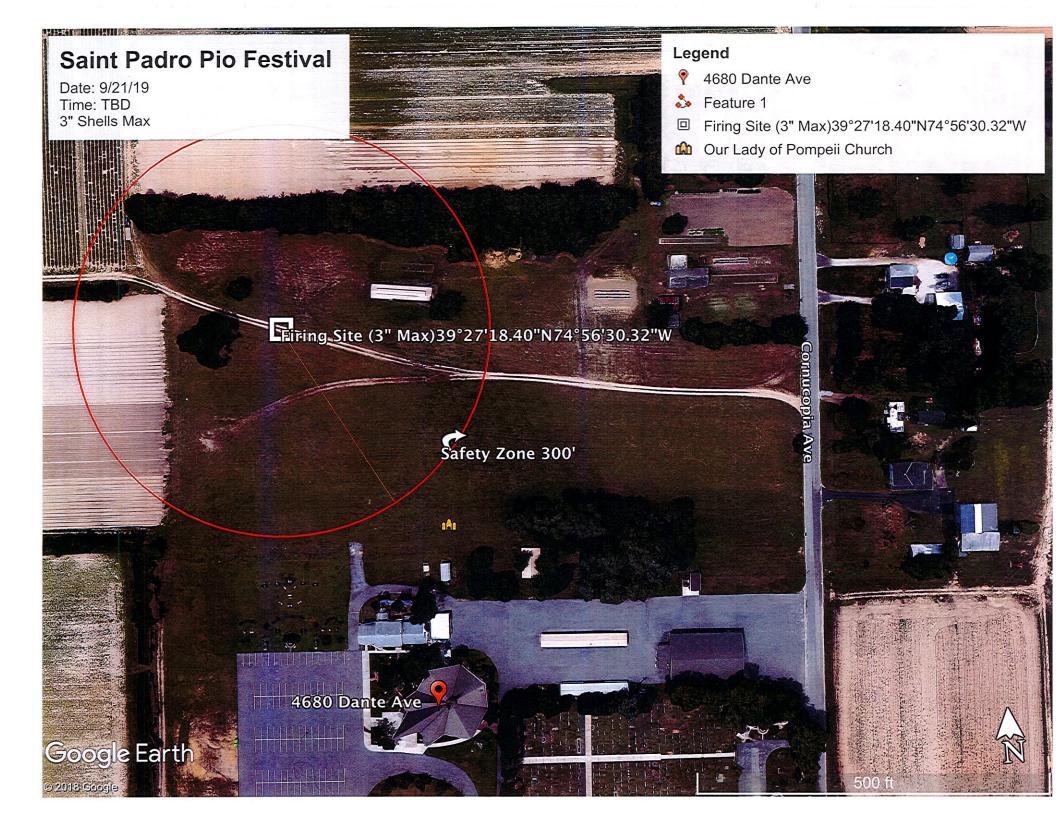

REASON FOR PERMIT: Fireworks Display

PLACE: 4680 DANTE AVE VINELAND, NO 08361

DATE: 9/21/19 ,2019

RAIN DATE: NONE , 2019

TIME OF EVENT: Dusk Between 9:00 pm and 9:30 pm

PLACE OF STORAGE: N/A Per Pyrotecnico, The Product will

be socked and secured on site on

ASSEMBLY PLACE: N/A Per Pyrotecnico, snows will be packaged

Other head quarters facility in

IGNITING FIREWORKS: Pyrotecnico

Very truly yours,

State of New Jersey
Department of Community Affairs
Division of Fire Safety
101 S. Broad St.
P. O. Box 809
Trenton, NJ 08625-0809
(609) 633-6132
Fax (609) 633-6330