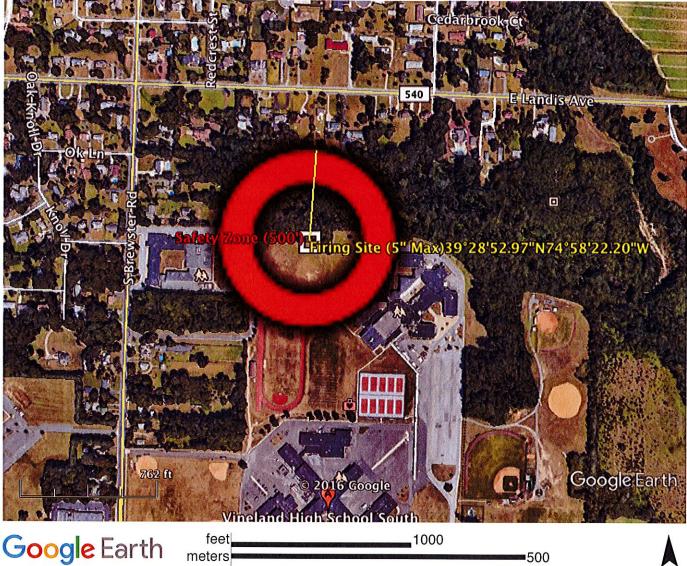

#### **LOCATION:** Vineland High School North – East Chestnut Ave Vineland, NJ

- Total number of class B Shells being used are approximately: SEE ATTACHED Size: See attached product list Ground Pieces: NONE
- 2) All shells are DOT approved. EX Numbers are (see attached). Only Materials listed and approved by the Bureau of Explosives will be used.
- 3) Display will be manually fired.
- 4) Delivery to site will be approximately 2pm Set up will take approximately 4 hours.
- 5) All displays will comply with all requirements as fourth in NJAC 5:70-3,3301.1 and NFPA1123, NFPA1124, NFPA1125 & NFPA1126.