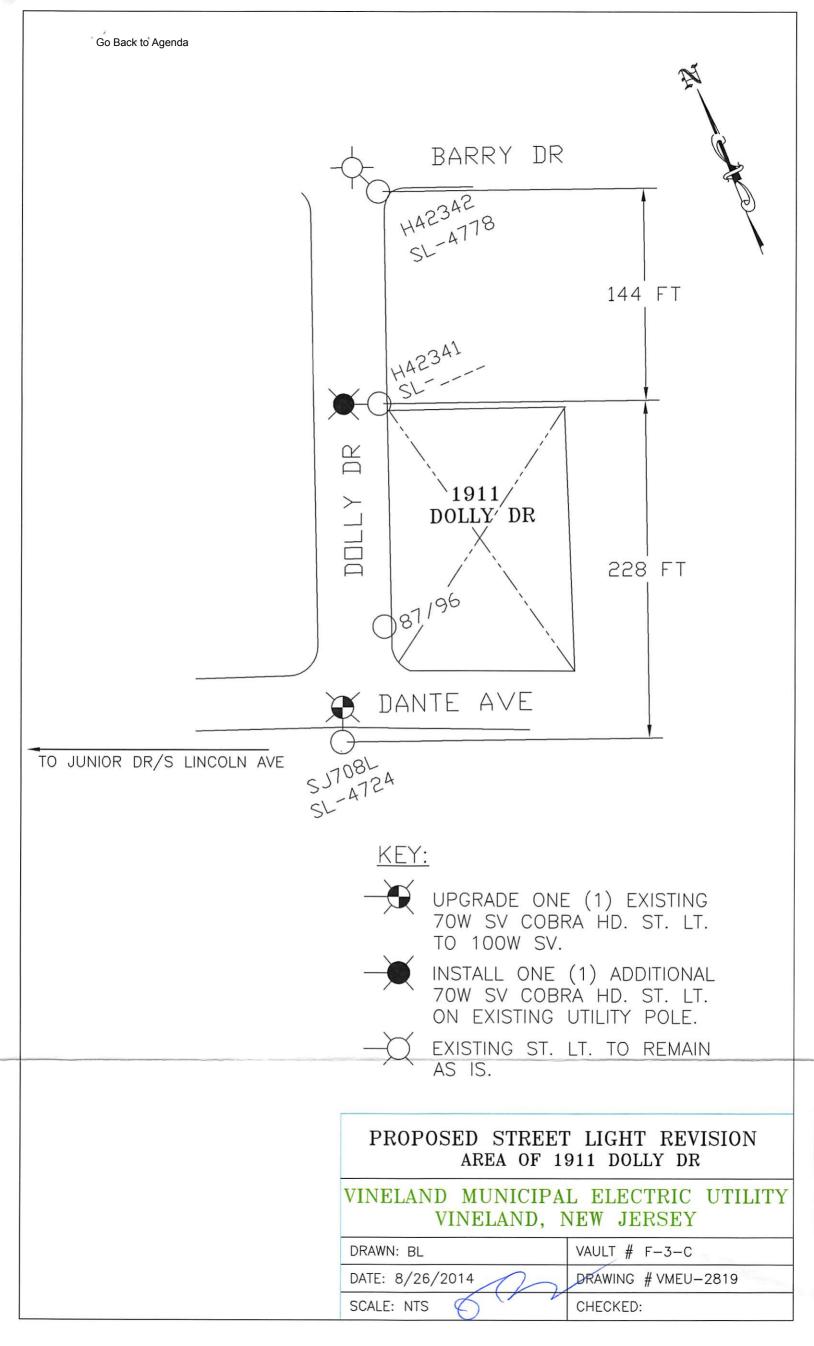

#### **REQUEST**

1. 1911 Dolly Drive Drawing No. VMEU-2819

## **RECOMMENDATION**

Upgrading of one (1) existing 70W SV street light to 100W SV street light and installation of one (1) additional 70W SV cobra head street light on existing utility pole.

August 27, 2014

Name:

Milagros Salita

Address:

1911 Dolly Drive

Vineland, NJ 08361

Telephone: 856-794-3166

The following has been recommended by the Vineland Municipal Electric **Utility**:

Upgrading of one (1) existing 70W SV street light to 100W SV street light and installation of one (1) additional 70W SV cobra head street light on existing utility pole.

This recommendation is illustrated on the Vineland Municipal Electric Utility Drawing No. VMEU-2819 which is attached.

JAI:djb

Attachments